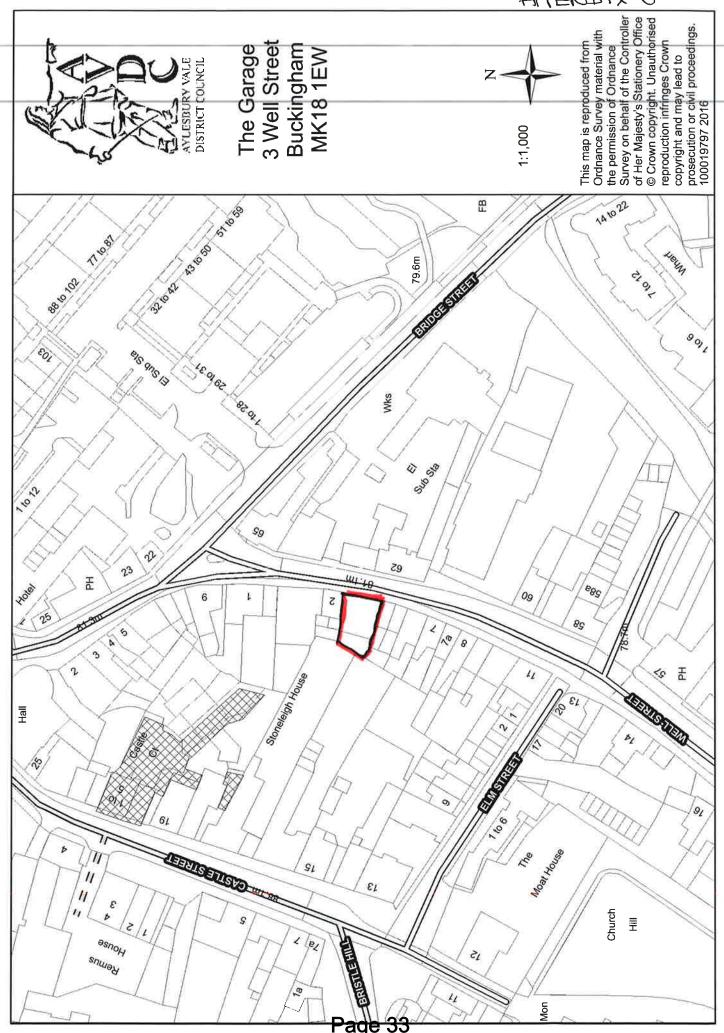

The steps the applicant intends to take to promote the licensing objectives are set out in the operating schedule (see appendix 1, Part P of application form).

In an effort to clarify the proposed permissions these are set out in Appendix 2. A plan of the premises is attached as Appendix 5 and a location plan is attached as Appendix 6.